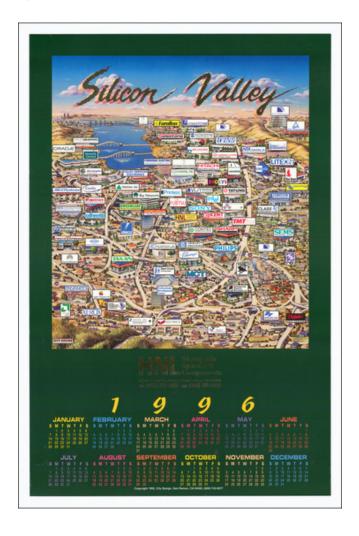

## Silicon Valley. HNL Waveguide Systems & Components

**Stock#:** 90540 **Map Maker:** City Design

**Date:** 1995

**Place:** San Ramon

**Color:** Color **Condition:** VG

**Size:** 24 x 36.75 inches

**Price:** SOLD

#### **Description:**

This 1995 pictorial map of Silicon Valley was created by City Design of San Ramon, California. The map, which also includes a calendar for 1996, features a colorful and detailed illustration of the region, highlighting various landmarks and notable companies. The map includes a number of labels for the featured companies, such as TCI Cablevision, Oracle, Bay Networks, and Hewlett Packard.

Overall, the map offers an interesting update to the Silicon Valley pictoiral maps that were issued from the early 1980s.

See Rumsey Collection 10935 for another Silicon Valley map published in the same format and same time, but by Rola Design.