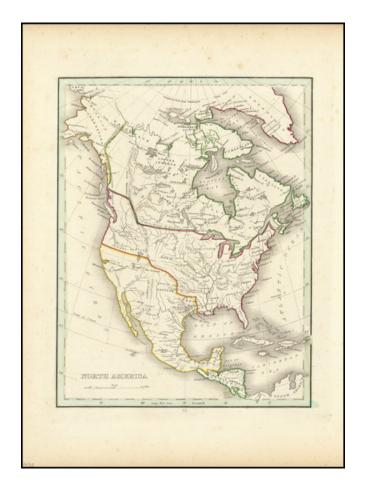

## **Description:**

Detailed map of North America, showing the Republic of Texas, 54-40 or Fight Oregon Territorial Border and Upper California as part of Mexico.

Austin's Colony, San Felipe de Austin, Galveston and a number of other early details in Texas are shown.