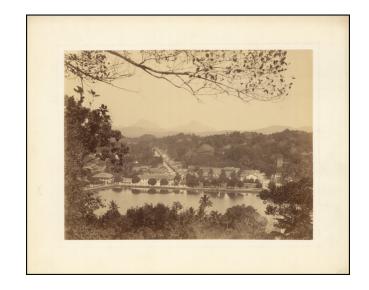

## (Temple of the Sacred Tooth) [Kandy Lake, Sri Lanka]

**Stock#:** 90505 **Map Maker:** Anonymous

**Date:** 1890 circa

**Place:** n.p.

**Color:** Uncolored

**Condition:** VG+

**Size:**  $11.5 \times 9$  inches

## **Description:**

A 19th-century photograph of Kandy Lake and the <u>Sri Dalada Maligawa Sacred Tooth Temple</u> in Kandy, Sri Lanka.

An attractive landscape photograph with mountains in the far background, a bustling street scene, and a profusion of tropical foliage.

The temple illustrated in the photograph houses a relic tooth of the Buddha.