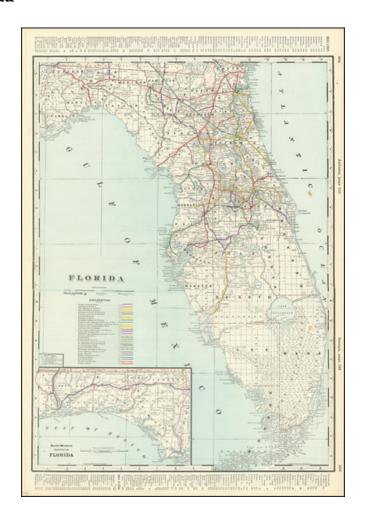

## **Description:**

Detailed railroad map of Florida, published by George Cram in the Standard American Railway Atlas.

The map shows counties, railroad lines, towns, rivers, township surveys, lakes, mountains, creeks, waterfalls, and a host of other information.

Over 30 different railroad lines located and color coded. From Cram's scarce American Railway Atlas.