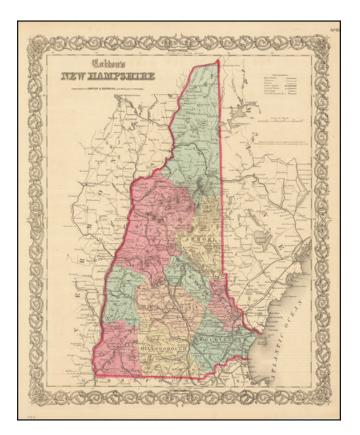

## Barry Lawrence Ruderman Antique Maps Inc.

7407 La Jolla Boulevard La Jolla, CA 92037 www.raremaps.com

(858) 551-8500 blr@raremaps.com

**Colton's New Hampshire** 

| Stock#:<br>Map Maker: | 90436<br>Colton  |
|-----------------------|------------------|
| Date:                 | 1859             |
| Place:                | New York         |
| Color:                | Hand Colored     |
| <b>Condition:</b>     | VG+              |
| Size:                 | 13 x 15.5 inches |
| Price:                | SOLD             |

## **Description:**

Detailed map of New Hampshire, colored by townships. Shows towns, counties, townships, post offices, depots, rivers, railroads, and substantial additional details.

Decorative border.

A terrific map from Colton, one of the most prolific American mapmakers of the mid-19th Century.