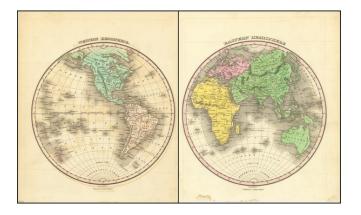

## Western Hemisphere [and] Eastern Hemisphere

| Stock#:           | 90387             |
|-------------------|-------------------|
| Map Maker:        | Finley            |
| Date:             | 1824              |
| Place:            | Philadelphia      |
| Color:            | Hand Colored      |
| <b>Condition:</b> | VG                |
| Size:             | 9 x 9 inches Each |
| Price:            | SOLD              |

## **Description:**

Nice pair of maps of the western and eastern hemispheres, published by Anthony Finley.

Alaska is Russian Possession. Conjectural NW Coast of America. Sandwich Islands shown. Includes a still partially unexplored Australia, still named New Holland, and no hint of land in the Antarctic.