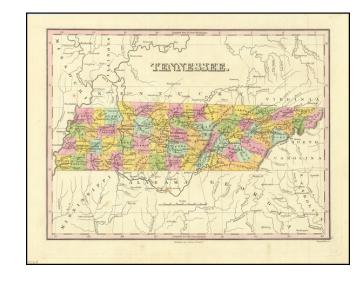

## **Description:**

Striking map of Tennessee from Finley's General Atlas, one of the earliest obtainable maps of Tennessee.

The map is hand colored by counties and shows towns, roads, rivers, mountains and other geographical features.

A fine early depiction of the Volunteer State.