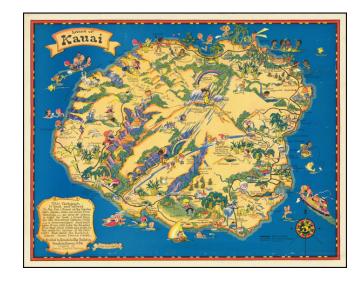

## **Island of Kauai**

**Stock#:** 90380

Map Maker: Taylor White

Date: 1931Place: BostonColor: Condition: VG

**Size:** 14.5 x 11.5 inches

**Price:** SOLD

## **Description:**

Marvelous whimsical map of Kauai by Ruth Taylor White, one of the most famous pictograph artists of the period.

Ruth Taylor White was among the most prolific makers of pictographic maps. Her whimsical style combines her artistic skills with local color and flavor, making her maps among the most collected pictographic maps.