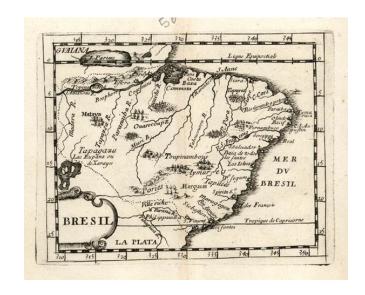

## **Bresil**

**Stock#:** 9038 **Map Maker:** Du Val

**Date:** 1660 (1661)

**Place:** Paris

Color: Uncolored

**Condition:** VG+

**Size:**  $5.5 \times 4$  inches

**Price:** SOLD

## **Description:**

Rare early edition of Du Val's map of Brasil, extending from the Amazon to La Plata and westward to the Madera River. One of the earliest maps to focus on Brasil. Includes many place names, rivers, lakes, cities, etc. From an early edition of Du Val's Le Monde Terrestre.