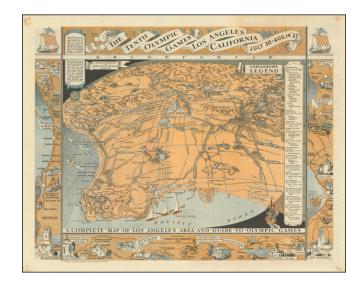

## A Complete Map of Los Angeles Area and Guide To Olympic Games

**Stock#:** 90376 **Map Maker:** Atwood

**Date:** 1932

**Place:** Los Angeles

**Color:** Color **Condition:** VG+

**Size:** 22.63 x 17.13 inches

## **Description:**

Highly detailed pictographic map, depicting Los Angeles, with a number of maps around the outer portion of the map illustrating various coastal and inland routes.

The verso of the map extends from Riviera Country Club and USC and the Coliseum to City Hall, with smaller maps showing the Olympic Village and Rowing Course.

A magnificent decorative production.