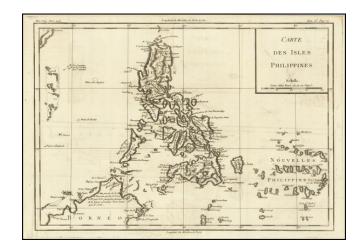

## **Description:**

Detailed, scarce map of the Philippines published in Louis Brion de la Tour's *Histoire Universel*, circa 1780.

The map names dozens of cities, shows Manila as the capital, and even includes an illustration of an erupting volcano.

Scarborough Shoal and other islands are illustrated in the sea to the west of the Philippines.