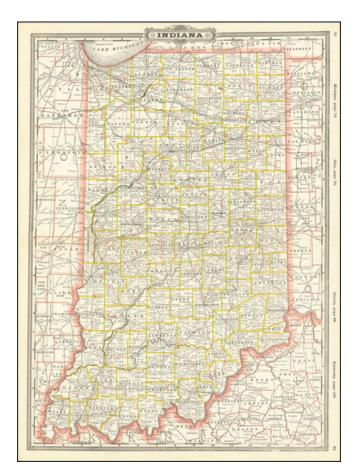

## Indiana

| Stock#:    | 90308              |
|------------|--------------------|
| Map Maker: | Cram               |
| Date:      | 1888               |
| Place:     | Chicago            |
| Color:     | Color              |
| Condition: | VG+                |
| Size:      | 16.5 x 22.5 inches |
|            |                    |

## **Description:**

Highly detailed map of Indiana, from a rare early edition of Cram's Standard American Railway Atlas.

Shows counties, railroads, railway stations, township surveys, mountains, rivers, lakes, and a host of other early details. Also shows county seats, Money Order Post Offices and other commerce details. Decorative title.

The best large format commercial atlas map of the period.