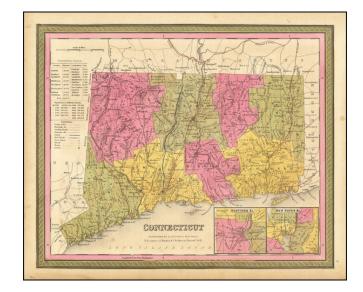

## **Description:**

Detailed map of Connecticut from Mitchell's *New Universal Atlas*, showing early railroads, townships, canals, etc.

Hand colored by county. Insets of Hartford and New Haven. Statistical Table shows county populations.