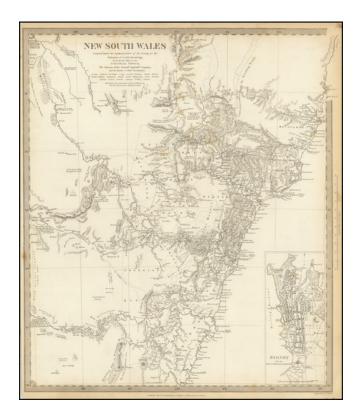

## **Description:**

Detailed map of New South Wales, based upon information at the Colonial office.

Shows towns, rivers, mountains, lakes, roads, islands, etc. Inset plan of Sydney.

The Society for the Diffusion of Useful Knowledge was active from the 1830s through the 1860s and published some of the best regional maps of the era.