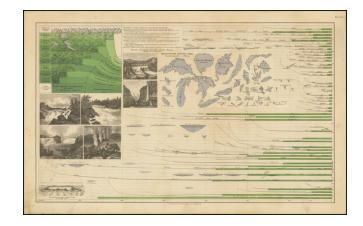

## (Mountains, Lakes, Rivers) Сравнительная величина озерь [Comparative sizes of lakes...]

**Stock#:** 90279 **Map Maker:** Brockhaus

Date: 1890 Place: Leipzig

Color: Hand Colored

**Condition:** VG

**Size:** 16.5 x 10 inches

## **Description:**

Interesting Russian-language version of the Mountains & Rivers plates found in many 19th-century atlases.

The map shows the comparative sizes of the world's larger lakes and rivers.

This version includes the depths of lakes and the elevation traversed by the rivers from their headwaters to their mouths.

An interesting, different version of this popular decorative type of data visualization.