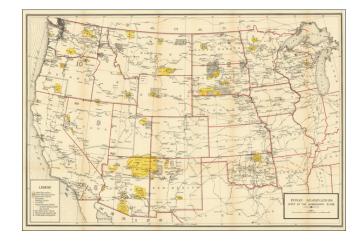

## Indian Reservations West of the Mississippi River -- 1920

**Stock#:** 90244

Map Maker: U.S. Geological Survey

**Date:** 1919

**Place:** Washington D.C.

**Color:** Color **Condition:** VG+

**Size:** 39 x 26.5 inches

## **Description:**

Fine large format map illustrating the Indian Reservations West of the Mississippi River.

The map shows existing and former Native American reservations, supervisors districts, schools, hospitals, state boundaries, railroads, cities, and major towns.

A number of Railroad lines are also shown.

The map is apparently quite scarce, as this is the first time we have offered the map for sale.