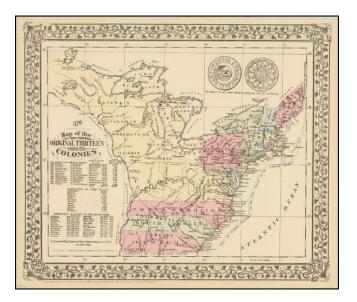

## Barry Lawrence Ruderman Antique Maps Inc.

7407 La Jolla Boulevard La Jolla, CA 92037 www.raremaps.com

(858) 551-8500 blr@raremaps.com

1776 -- Map of the Original Thirteen Colonies

| Stock#:<br>Map Maker: | 90238<br>Mitchell Jr. |
|-----------------------|-----------------------|
| Date:                 | 1886                  |
| Date:                 | 1000                  |
| Place:                | Philadelphia          |
| Color:                | Hand Colored          |
| <b>Condition:</b>     | VG+                   |
| Size:                 | 13.5 x 11.5 inches    |
| Price:                | SOLD                  |

## **Description:**

A charming historical map, showing the 13 colonies, Indian Tribes, and details dating to 1776, along with other important historical facts, populations, and Revolutionary War battle dates.

A marvelous little map produced on the 100 year anniversary of the Declaration of Independence.

An unusual historical map of the Colonies, the only map of its kind issued in a commercial atlas in the late 19th Century.