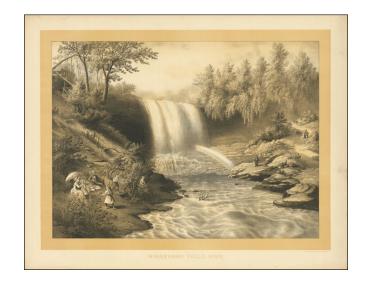

## Minnehaha Falls, Minn.

**Stock#:** 90208

Map Maker: Kurz & Allison

Date: 1885 circaPlace: ChicagoColor: Condition: VG+

**Size:**  $25 \times 19$  inches

**Price:** SOLD

## **Description:**

Scarce Kurz & Allison tinted lithograph view of Minnehaha Falls, in Minneapolis, Minnesota.

The view features a family having a picnic on the banks of the Minnehaha Creek, with a rainbow extending from the falls.

A relatively scarce view of the Twin Cities landmark.