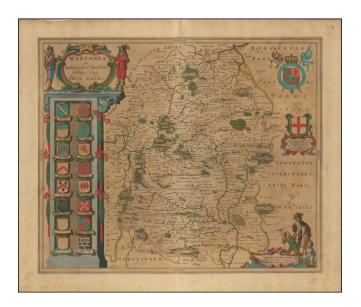

## Wiltonia sive Comitatus Wiltoniensis; Anglis Wilshire

| Stock#:    | 90186              |
|------------|--------------------|
| Map Maker: | Blaeu              |
| Date:      | 1650 circa         |
| Place:     | Amsterdam          |
| Color:     | Hand Colored       |
| Condition: | Good               |
| Size:      | 19.5 x 16.5 inches |
| Price:     | SOLD               |

## **Description**:

Old color example of Joannes Blaeu's beautifully designed map of the county of Wiltshire in England.

Includes 16 coats of arms and 2 large decorative cartouches.