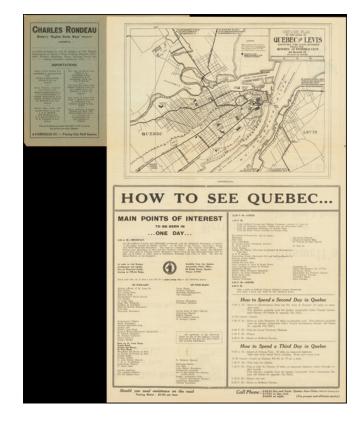

## (Quebec City) Outline Plan of the Cities of Quebec and Levis Showing the Main Arteries from the Quebec Automobile Club | How to See Quebec City City Map

**Stock#:** 90161

Map Maker: Quebec Automobile Club

## **Description:**

Scarce pocket map of Quebec City and neighboring Levis, published by the Quebec Automobile Club in the 1920s.

The plan shows the city in detail, with streets, roads, important buildings, and more marked. The main things to do in Quebec are listed at the bottom of the map. The verso includes advertisements for several Quebec institutions.