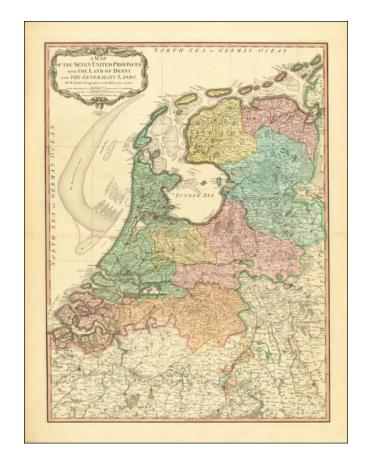

## A Map of the Seven United Provinces with The Land of Drent. And the Generality Lands $\dots$ MDCCLXXXIX

**Stock#:** 90160 **Map Maker:** Faden

Date: 1789 Place: London

Color: Hand Colored

**Condition:** VG

**Size:** 21 x 28 inches

**Price:** \$ 275.00

## **Description:**

First edition of Faden's large and detailed map of Holland, originally issued 1789.

The 'Generality Lands' were parts of Catholic Flanders captured and controlled by the United Provinces.