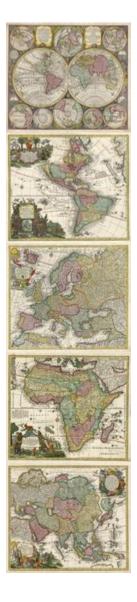

## Set of World & Continents (5 maps)

**Stock#:** 9016 **Map Maker:** Seutter

Date: 1728Place: AugsburgColor: Hand Colored

**Condition:** VG+

**Size:** 22.5 x 19.5 inches each

**Price:** SOLD

## **Description:**

Striking set of World & Continents. In each case the map is in striking fine color and is generally a excellent example. Some minor repairs in the margin to the World map, neverless, an California is shown as an island. In each instance, the maps are in striking full color, with ample margins and no paper flaws.