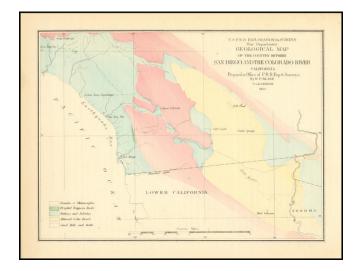

## Geological Map of the Country Between San Diego and the Colorado River...1855

- Stock#:90138Map Maker:U.S. Pacific RR Survey
- Date:1855Place:WashingtonColor:Hand ColoredCondition:VG+Size:9 x 7 inches

## **Description:**

One of the earliest maps of Southern California.

Map is colored by Geological regions and shows Missions, rivers, Salt Pond, Soda Springs, Salt Creek and Agua Caliente, along with "Earthquake Bay." (How right they were!)