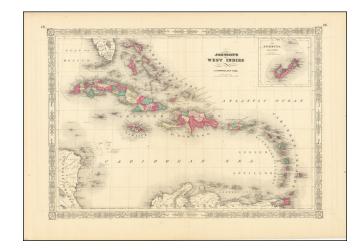

## **Description:**

Detailed map of the islands of the Caribbean, South Florida, and Central America. The controlling colonial power is noted and included the Danish possessions at the time of St. Thomas, St. Johns, and St. Croix.

Large inset of Bermuda.