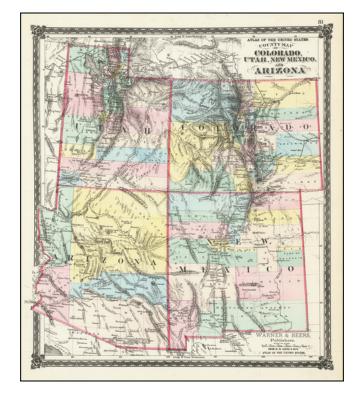

## County Map of Colorado, Utah, New Mexico And Arizona

**Stock#:** 90117

Map Maker: Lloyd / Warner & Beers

Date: 1872 Place: Chicago

**Color:** Hand Colored

**Condition:** VG+

**Size:** 14.5 x 16.5 inches

Price: SOLD

## **Description:**

Scarce map of Utah, Colorado, Arizona, and New Mexico, hand-colored by counties.

Includes substantial details in each of these then territories of the US, including towns, mountains, rivers, Forts, Indian Villages, early railroads and proposed railroad routes, and many many other details. From HH Lloyd's scarce Atlas of the US, which only appeared as a supplement to Beers County Atlases in the early 1870s.