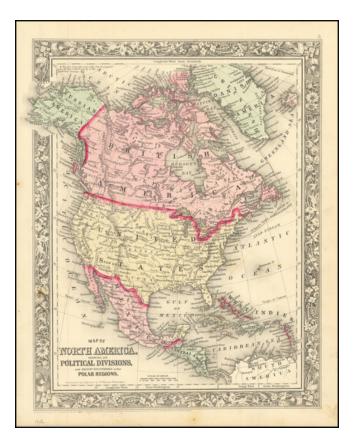

## Map of North America Showing Its Political Divisions, and Recent Discoveries in the Polar Regions.

- Stock#:90108Map Maker:Mitchell Jr.
- Date:1863Place:PhiladelphiaColor:Hand ColoredCondition:VG+Size:11 x 13.5 inches

## **Description:**

Nice example of SA Mitchell Jr.'s decorative map of North America, colored by country.

Shows recent discoveries in Russian America, including McClure's northwest passage aboard the Investigator. Locates cities, rivers, mountains, forts, lakes, etc.

Decorative border.