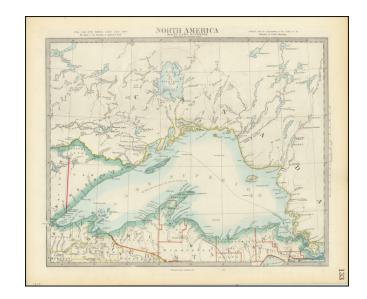

## [Lake Superior and Environs] North America Sheet IV Lake Superior Reduced from the Admiralty Survey

**Stock#:** 90105 **Map Maker:** Letts

Date: 1865Place: LondonColor: ColorCondition: VG+

**Size:** 15 x 13 inches

### 19th Century Map of Lake Superior.

Fine early map centered on Lake Superior, first published by the Society for Diffusion of Useful Knowledge in 1832.

This is one the earliest maps to focus on Lake Superior in great detail.

Includes depths, Indians, villages, rivers, islands towns and geographical notes.

An essential map to any Great Lakes collection.