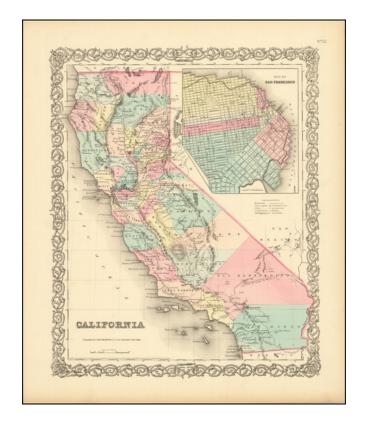

## California (with San Francisco inset map)

**Stock#:** 90082 **Map Maker:** Colton

Date: 1855Place: New YorkColor: Hand Colored

**Condition:** VG

**Size:** 13 x 16 inches

**Price:** SOLD

## **Description:**

Scarce example of Colton's map of California, from Colton's *Atlas of the United States*.

Hand colored by county. Only 6 counties in Southern California, including San Diego, Los Angeles, San Bernardino, Buena Vista, Santa Barbara and San Luis Obispo.

Decorative border.