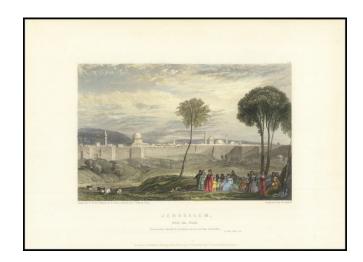

## Jerusalem, With the Walls.

**Stock#:** 90078

Map Maker: Murray / Turner

Date: 1834 Place: London

**Color:** Hand Colored

**Condition:** VG+

**Size:** 5.9 x 5.4 inches (including text)

**Price:** \$ 125.00

## **Description:**

Engraved after a sketch by J.M.W. Turner for Finden's *Landscape Illustrations of the Bible*, itself after a drawing by architect Charles Barry from his travels to Jerusalem.