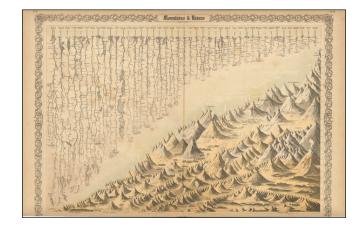

Hand Colored

 $25 \ge 17$  inches

www.raremaps.com

(858) 551-8500 blr@raremaps.com

**Mountains & Rivers** 

## **Description:**

Nice large-format example of this mountains and rivers plate, showing the lengths of the principal rivers of the world and heights of the principal mountains.

Delineates volcanoes, mountain lakes, and other features. Includes names and distances, and identifies continents. An interesting and decorative item.

This example was likely issued by the Colton firm in about 1870.