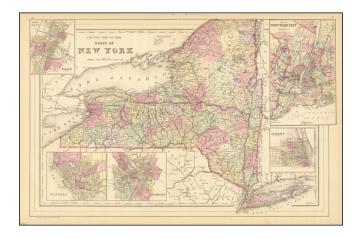

## **Description:**

Scarce late Samuel Augustus Mitchell Jr. map of New York state with many insets of important urban areas.

In addition to the map of the state of New York, the insets cover New York City, Troy (and West Troy), Buffalo, Rochester, and Albany.