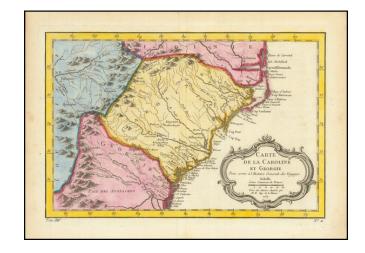

## Carte de la Caroline et Georgie . . . 1757

**Stock#:** 90059 **Map Maker:** Bellin

**Date:** 1757 **Place:** Paris

**Color:** Hand Colored

**Condition:** VG+

**Size:** 11.5 x 7.5 inches

**Price:** SOLD

## **Description:**

Detailed map of the region from just north of Albemarle to Jekil Isle, extending inland to the Appalachians and showing part of Eastern Tennessee.

Shows extensive river system, mountains, islands and some early settlements on both sides of the mountains. A nice early regional map. From Bellin's *Histoire General des Voyages*. Nice example.