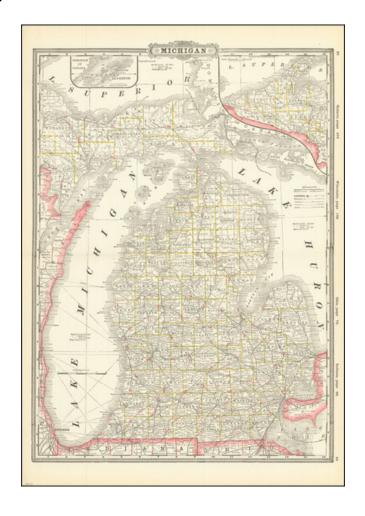

## **Description:**

Highly detailed railroad map of Michigan, from Cram's Standard American Railway Atlas.

Shows counties, railroads, railway stations, township surveys, mountains, rivers, lakes, and a host of other early details. Also shows county seats, Money Order Post Offices and other commerce details.

Decorative title. The best large format commercial atlas map of the period. Large inset of the Upper Peninsula.