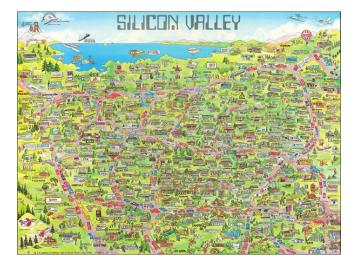

#### Silicon Valley in its Infancy

Decorative pictorial map of Silicon Valley in 1983 with Stanford at the left side (where in 1968, the first heart brain transplant took place).j

The map is filled with advertising for computer and other companies in the Valley, includes the Apple headquarters on Lawrence Expressway, with a rainbow building and the words "expand you apple".

Other companies of note include:

- Oracle
- Symantec
- Abacus
- Kyocera
- Tandem
- ASK
- A note that Gary Dahl became a Millionaire selling pet rocks.
- Hewlett Packard
- NEC
- Control Data
- Texas Instruments
- TDC

### **Silicon Valley**

- Intel
- Sperry Univac
- Wang

This is seemingly a scarce variant, which lacks the world "Compliments of Eaton Addingtion / Yig-Tek" below the main title.