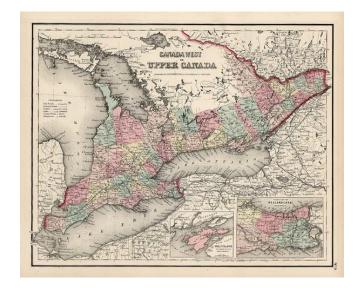

## **Description:**

Detailed map of the region, colored by counties and showing towns, roads, railroads, canals, post offices, rivers, lakes, etc. Insets of Wolf Island and Welland Canal. Nice detail around the Great Lakes. A terrific map, from JH Colton, one of the most prolific American mapmakers of the mid-19th Century.