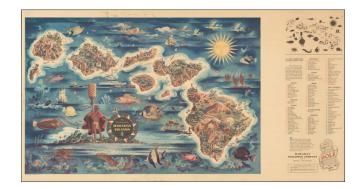

## **Description:**

Decorative map of Hawaii, from a painting by Joseph Feher, commissioned by the Hawaiian Pineapple Company.

This is the second of Dole's iconic maps, which have been sought after by collectors almost since the initial printing.