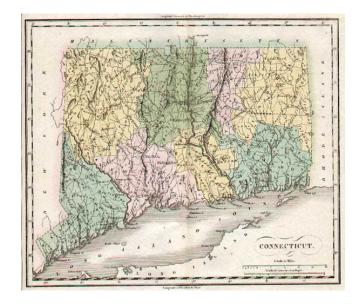

## **Description:**

Attractive map, colored by county and showing the various towns, roads, rivers, bridges, harbors, and a host of other detaails. Overall plate size is 24x17 inches, surrounded by text describing the state, its population, governors, religion, education, commerce, climate topography and other details. From the French edition of Carey & Lea's American Atlas. A gorgeous example. The French edition is known for being a superior work, using better paper and a superior engraving technique.