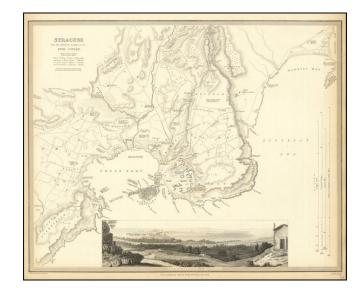

## Syracuse with the Remaining Vestiges of the Five Cities

**Stock#:** 89940 **Map Maker:** SDUK

Date: 1839
Place: London
Color: Outline Color

**Condition:** VG

**Size:** 15.5 x 12.5 inches

**Price:** \$ 175.00

## **Description:**

Highly detailed antique town plan of Syracuse, with a larger view of the City from its Roman Amphitheater.

One of the best published in a commercial atlas in the 19th century. Plans of Syracuse are quite rare.