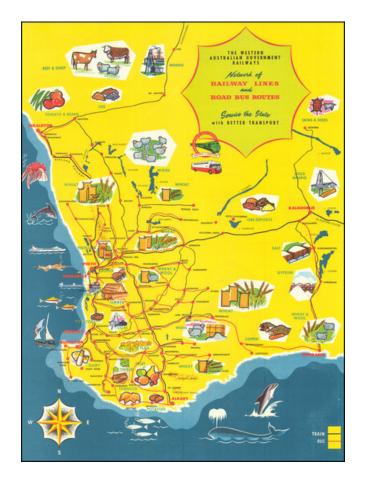

### The Western Australian Government Railways Network of Railway Lines and Road Bus Routes Service the State with Better Transport | The Wealth of Western Australia is Entrusted to the Care of the Railways for Dependable Transportation

#### **Description:**

Fine pictorial map of the government railroads and bus networks in Western Australia.

The map shows the many sites of southwestern Australia and its economic outputs. The verso of the map describes the system of government railways and individual coaches in operation.

The map cites prices in both Australian pounds and dollars, suggesting that it was published right around the time of decimalization in 1966.