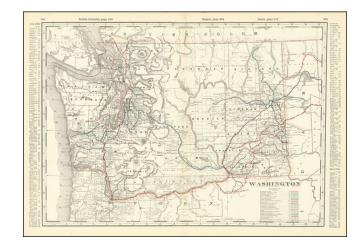

## **Description:**

Carnation, named after the famous dairy company that built a research farm there, is still "Tolt". On Whidbey Island, Clinton is named "Phinney".

Twenty-two railroads, many of them built for Washington's large timber industry, are listed with their name and map coordinates.