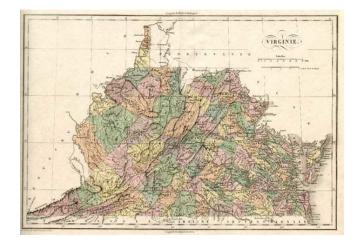

## Virginie

**Stock#:** 8992 **Map Maker:** Buchon

Date: 1825 Place: Paris

**Color:** Hand Colored

**Condition:** VG+

**Size:** 18 x 12 inches

**Price:** SOLD

## **Description:**

Attractive map, colored by county and showing the various towns, roads, rivers, bridges, and a host of other detaails. Overall plate size is 24x17 inches, surrounded by text describing the state, its population, governors, religion, education, commerce, climate topography and other details. From the French edition of Carey & Lea's American Atlas. A gorgeous example. The French edition is known for being a superior work, using better paper and a superior engraving technique.