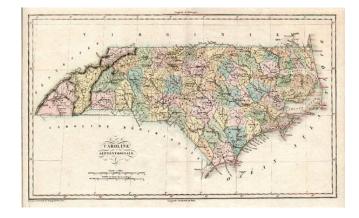

## **Description:**

Attractive map, colored by county and showing the various towns, roads, rivers, bridges, and a host of other detaails. Overall plate size is 24x17 inches, surrounded by text describing the state, its population, governors, religion, education, commerce, climate topography and other details. From the French edition of Carey & Lea's American Atlas. A gorgeous example. The French edition is known for being a superior work, using better paper and a superior engraving technique.