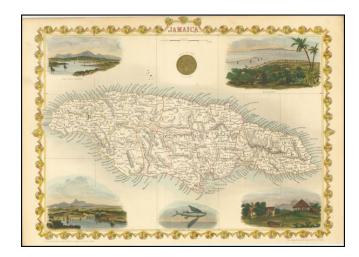

## **Description:**

Nice full color example of Tallis' map of Jamaica, with decorative vignettes of Kingston, Port Antonio, Fort Royal Harbour and Sugar Mill.

Engraved for *R. Montgomery Martin's Illustrated Atlas*. Tallis was one of the last great decorative map makers. His maps are prized for the wonderful vignettes of indigenous scenes, people, etc.