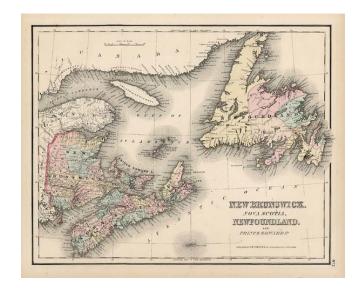

## New Brunswick Nova Scotia, New Foundland and Prince Edward Ld.

**Stock#:** 8989 **Map Maker:** Colton

Date: 1857
Place: New York
Color: Hand Colored

**Condition:** VG+

**Size:**  $15 \times 13$  inches

## **Description:**

Detailed map, colored by county and showing towns, islands, lakes, rivers, roads, railroads, stations, etc. A terrific map, from JH Colton, one of the most prolific American mapmakers of the mid-19th Century.