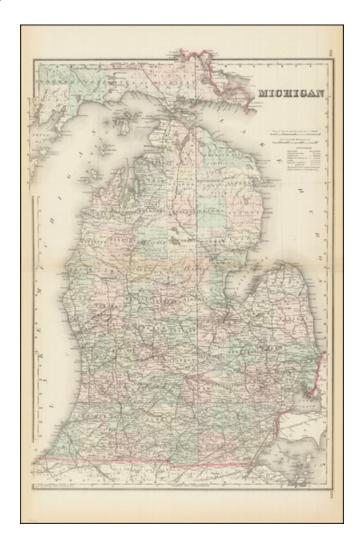

## **Description:**

Remarkable large format map of Michigan, published by OW Gray.

Teh map is colored by counties, and shows towns, roads, rivers, lakes, mountains, forts, railroad lines, etc. The railroad lines with each station are identified.

One of the best large format atlas maps of the period.