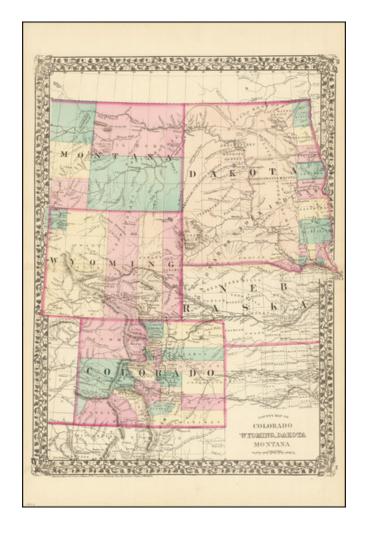

### County Map of Colorado, Wyoming, Dakota Montana

Stock#: 89881 Map Maker: Mitchell

**Date:** 1877

Place: Philadelphia Colored Hand Colored

**Condition:** VG+

**Size:** 14.5 x 19.5 inches

**Price:** SOLD

#### **Description:**

Detailed regional map of Montana, Wyoming, Colorado, Dakota and Nebraska, which appeared in only a few editions of Mitchell's *New General Atlas*.

Only 5 counties shown in Montana and 4 in Wyoming. Fremont's Route is shown, as is the Caravan Route to Santa Fe.

A number of early railroad lines and stations are shown, as are post offices, other towns, the Pony Express route, forts, mountains, rivers, etc.