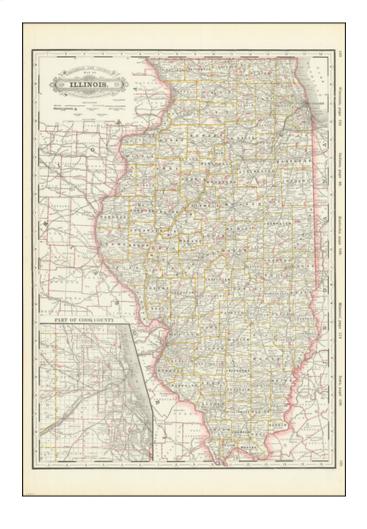

## **Railroad and County Map of Illinois**

Stock#: 89870 Map Maker: Cram

Date: 1888Place: ChicagoColor: Outline Color

**Condition:** VG+

**Size:**  $16 \times 22$  inches

**Price:** \$ 145.00

## **Description:**

Highly detailed map of Illinois, from Cram's Standard American Railway Atlas.

Shows counties, railroads, railway stations, township surveys, mountains, rivers, lakes, and a host of other early details. Also shows county seats, Money Order Post Offices and other commerce details. Decorative title. Large inset of Part of Cook County, in the Chicago area.

The best large format commercial atlas map of the period.