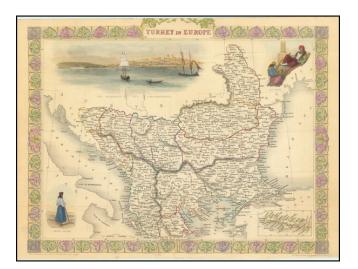

## Barry Lawrence Ruderman Antique Maps Inc.

7407 La Jolla Boulevard La Jolla, CA 92037 www.raremaps.com

(858) 551-8500 blr@raremaps.com

**Turkey in Europe** 

| Stock#:           | 89859           |
|-------------------|-----------------|
| Map Maker:        | Tallis          |
| Date:             | 1851            |
| Place:            | London          |
| Color:            | Hand Colored    |
| <b>Condition:</b> | VG+             |
| Size:             | 13 x 9.5 inches |
| Price:            | \$ 145.00       |

## **Description:**

Striking full hand-color example of John Tallis's map of European Turkey.

Decorative Vignettes of Ali Pasha, The Bosphorus and Constantinople and a Greek Caloyer figure, also inset of island of Cadia. Engraved for R. Montgomery Martin's Illustrated Atlas. Tallis was one of the last great decorative map makers. His maps are prized for the wonderful vignettes of indigenous scenes, people, etc.