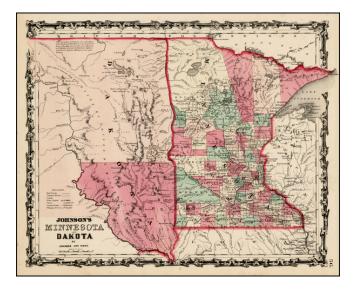

## Johnson's Minnesota and Dakota

| Stock#:           | 8983           |
|-------------------|----------------|
| Map Maker:        | Ward & Johnson |
| Date:             | 1862           |
| Place:            | New York       |
| Color:            | Hand Colored   |
| <b>Condition:</b> | VG+            |
| Size:             | 16 x 13 inches |
| Price:            | SOLD           |

## **Description:**

Detailed map, colored by county, with only two counties in Dakota and 4 large counties in northern Minnesota. Many Indian Tribal names and notes. Minneapolis is named.