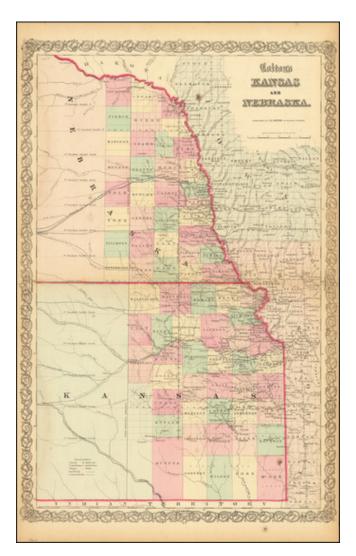

## **Description:**

Vibrant example of this early map of Kansas and Nebraska, which was only issued in the vertical format for a few years.

Primitive County configurations in the west and south. Multiple proposed railroad routes throughout the map.